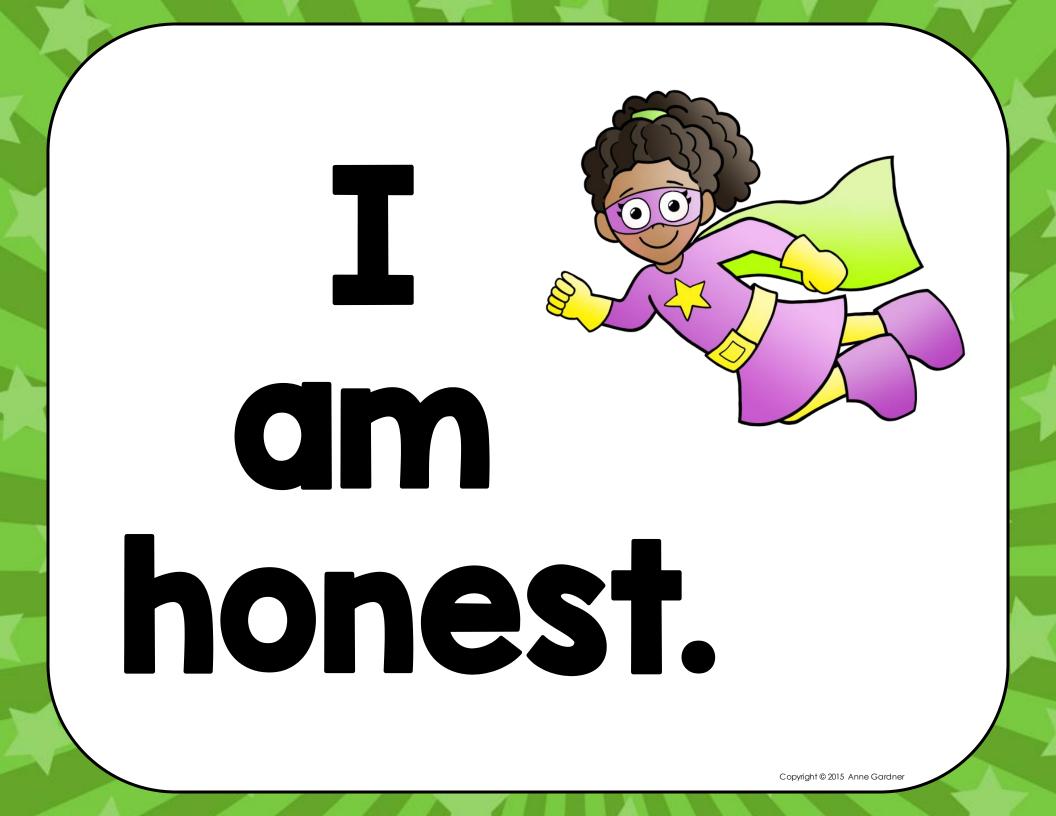

## Very First Character Trait Posters

These posters were designed to help students recognize, celebrate, and develop positive character traits. Students with these character traits are able to foster strong relationships, both with their peers and with adults in the school community.